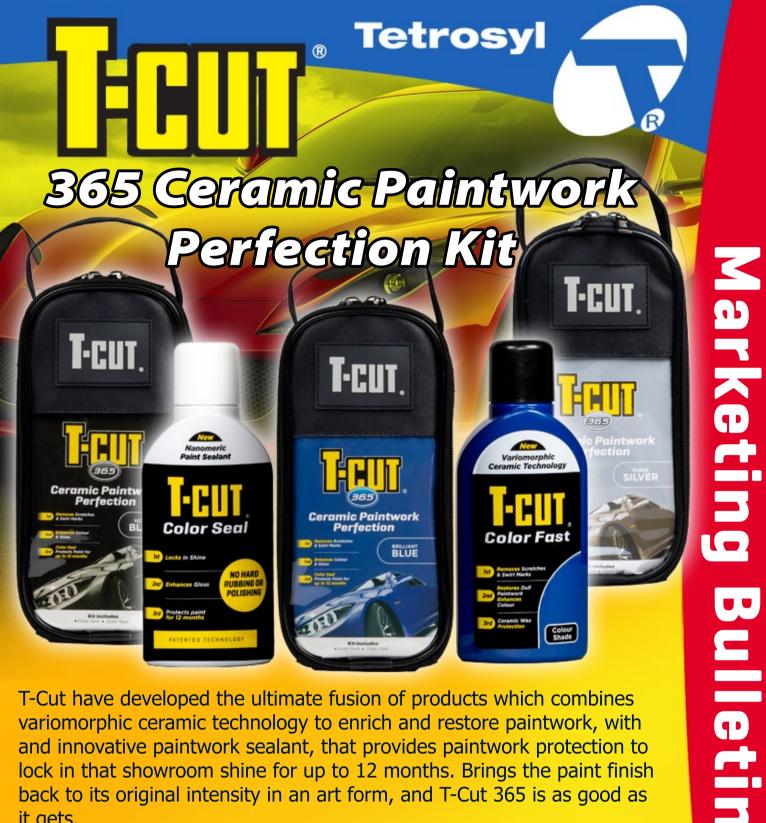

T-Cut have developed the ultimate fusion of products which combines variomorphic ceramic technology to enrich and restore paintwork, with and innovative paintwork sealant, that provides paintwork protection to lock in that showroom shine for up to 12 months. Brings the paint finish back to its original intensity in an art form, and T-Cut 365 is as good as it gets.

Kit contains: T-Cut Color Fast Ceramic, T-Cut Color Seal.

| Pck. | Colour | Size | Part code | Barcode       |
|------|--------|------|-----------|---------------|
| Kit  | Silver | Kit  | SVR365    | 5010373049112 |
| Kit  | White  | Kit  | WHT365    | 5010373051221 |
| Kit  | Black  | Kit  | BLK365    | 5010373049143 |
| Kit  | Red    | Kit  | RED365    | 5010373049105 |
| Kit  | Blue   | Kit  | BLU365    | 5010373049099 |