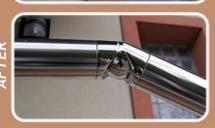

## Metal Polish

T-Cut Original Metal Polish will restore a brilliant shine and lustre to most metals including chrome, brass, stainless steel, nickel, copper, aluminium and alloy. It will cut through surface corrosion and oxidisation, even if the metal hasn't been cleaned for years! Suitable for automotive, motorcycles, marine, sports & leisure, domestic appliances and general home use.