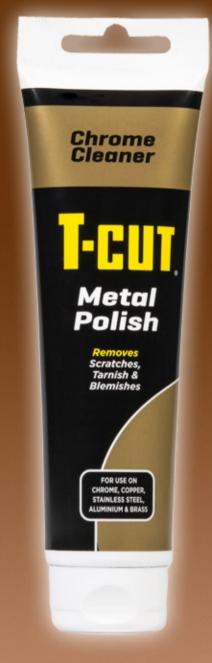

## Metal Polish

T-Cut Original Metal Polish will restore a brilliant shine and lustre to most metals including chrome, brass, stainless steel, nickel, copper, aluminium and alloy. It will cut through surface corrosion and oxidisation, even if the metal hasn't been cleaned for years! Suitable for automotive, motorcycles, marine, sports & leisure, domestic appliances and general home use.

| Package | Size | Part code | Barcode       |
|---------|------|-----------|---------------|
| Tube    | 150g | TCM150    | 5010373246047 |

For more information or to place your order please contact your Sales Manager