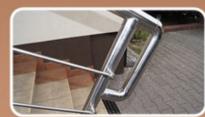

## Metal Polish

T-Cut Original Metal Polish will restore a brilliant shine and lustre to most metals including chrome, brass, stainless steel, nickel, copper, aluminium and alloy. It will cut through surface corrosion and oxidisation, even if the metal hasn't been cleaned for years! Suitable for automotive, motorcycles, marine, sports & leisure, domestic appliances and general home use.