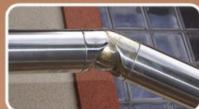

## Metal Polish

T-Cut Original Metal Polish will restore a brilliant shine and lustre to most metals including chrome, brass, stainless steel, nickel, copper, aluminium and alloy. It will cut through surface corrosion and oxidisation, even if the metal hasn't been cleaned for years! Suitable for automotive, motorcycles, marine, sports & leisure, domestic appliances and general home use.